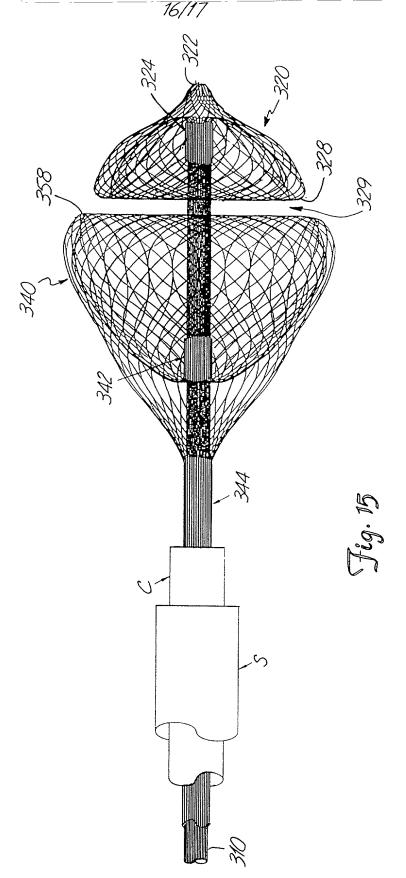

Serial No. To Be Assigned
Applicants: Rudy Mazzocchi, et al.
Attorney Docket: MVA1001USC4
Attorney: Terry L. Wiles
Telephone: (612) 334-8992

SHEET 16/17
Serial No. To Be Assigned
Applicants: Rudy Mazzocchi, et al.
Attorney Docket: MVA1001USC4
Attorney: Terry L. Wiles
Telephone: (612) 334-8992 SHEET 10/1/